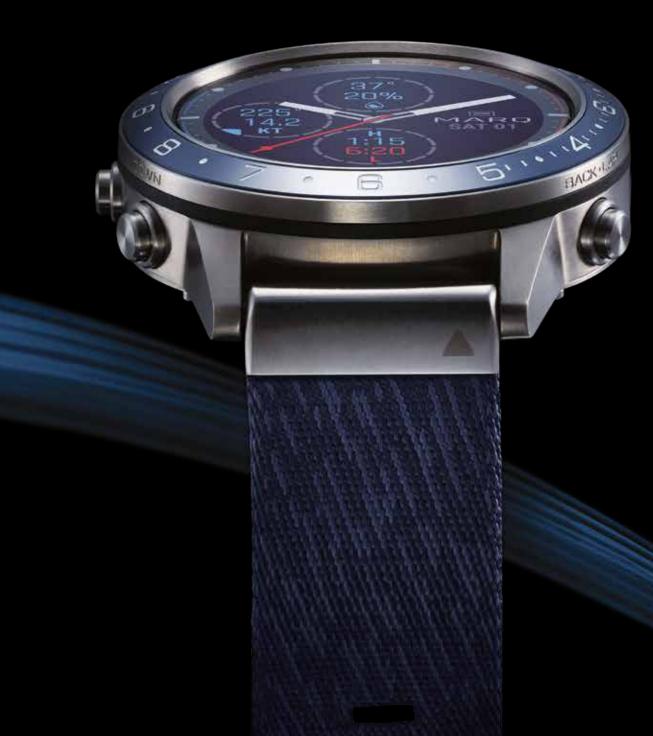

#### 144 G WEIGHT

SMARTWATCH MODE: UP TO 12 DAYS GPS MODE: UP TO 28 HOURS GPS WITH MUSIC: UP TO 9 HOURS ULTRATRAC™ MODE: UP TO 48 HOURS

WHETHER YOU OWN THE CUP OR ARE INSPIRED BY THOSE WHO DO, MARQ CAPTAIN SHOWS YOUR PASSION FOR LIFE AT SEA. IT IS THE MODERN TOOL WATCH WITH ADVANCED NAUTICAL AND SMART FEATURES THAT ONE SIMPLY WON'T FIND IN A TRADITIONAL TIMEPIECE. A REVOLUTIONARY REGATTA TIMER ENHANCED WITH GPS TECHNOLOGY PINPOINTS THE START LIKE NEVER BEFORE. TACK ASSIST AND A MAN OVERBOARD BUTTON ARE DESIGNED FOR THOSE WHO LIVE LIFE AT THE HELM. AND EXQUISITE NAUTICAL DETAILS, SUCH AS A NAVY CERAMIC BEZEL AND JACQUARD-WEAVE STRAP MADE BY ARTISANS IN THE SOUTH OF FRANCE, PLACE YOU OCEANS AHEAD OF YOUR NEAREST COMPETITION. FOR THE MASTER TACTICIAN WHO DELIVERS EXCEPTIONAL PERFORMANCE IN ANY CONDITION, THERE IS NO BETTER FIT.

# CAPTAIN

SURROUNDED BY A RICH NAUTICAL BLUE COLOR SCHEME, THE WATCH FACE ON MARQ<sup>®</sup> CAPTAIN DISPLAYS THE CURRENT WEATHER. WIND SPEED, AS WELL AS TEMPERATURE AND TIDE INFORMATION, CAN HELP DECIDE AT A GLANCE IF CONDITIONS ARE RIGHT FOR A DAY ON THE WATER. THE CERAMIC BEZEL FEATURES A REGATTA TIMER THAT ADDS GPS TECHNOLOGY TO MAKE PRECISION STARTS AUTOMATIC. IT IS THE FIRST OF ITS KIND, GIVING SKIPPERS THE ABILITY TO HIT THE STARTING LINE AT THE EXACT MOMENT AND IN THE IDEAL POSITION.