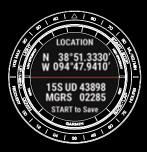

# N 38°51.333' W 094°47.941' 15S UD 43898 MGRS 02285

THE STEALTH DETAILS OF MARQ® COMMANDER REPRESENT A NEW DEDICATION TO DUTY. A KNURLED UTC BEZEL DISPLAYS AN ENDURING COMMITMENT TO PRECISION AND TEAMWORK. DESIGNED FOR COMFORT AND DURABILITY, THE ELITE JACQUARD-WEAVE NYLON STRAP HOLDS FAST IN ANY SITUATION. AND DUAL-FORMAT GPS COORDINATES DEMONSTRATE THE FLEXIBILITY AND PREPARATION THAT ACHIEVE EVERY OBJECTIVE. IT IS THE ULTIMATE EXPRESSION OF DETERMINATION, GIVING OPERATORS THE PRECISION TOOLS

### **COMMANDER FEATURES**

DUAL-FORMAT GPS SEE MGRS, DEGREES/MINUTES/ SECONDS AND MORE

TOPO MAPPING PRELOADED WITH MAP DATA FOR AT-A-GLANCE NAVIGATION FOR LOCATION TRACKING

NIGHT VISION MODE REDUCE BACKLIGHT TO AVOID INTERFERING WITH NIGHT VISION GOGGLES