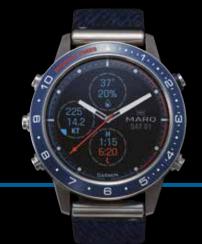

#### 144 G WEIGHT

SMARTWATCH MODE: UP TO 12 DAYS GPS MODE: UP TO 28 HOURS GPS WITH MUSIC: UP TO 9 HOURS ULTRATRAC™ MODE: UP TO 48 HOURS

WHETHER YOU OWN THE CUP OR ARE INSPIRED BY THOSE WHO DO, MARQ CAPTAIN SHOWS YOUR PASSION FOR LIFE AT SEA. IT IS THE MODERN TOOL WATCH WITH ADVANCED NAUTICAL AND SMART FEATURES THAT ONE SIMPLY WON'T FIND IN A TRADITIONAL TIMEPIECE. A REVOLUTIONARY REGATTA TIMER ENHANCED WITH GPS TECHNOLOGY PINPOINTS THE START LIKE NEVER BEFORE. TACK ASSIST AND A MAN OVERBOARD BUTTON ARE DESIGNED FOR THOSE WHO LIVE LIFE AT THE HELM. AND EXQUISITE NAUTICAL DETAILS, SUCH AS A NAVY CERAMIC BEZEL AND JACQUARD-WEAVE STRAP MADE BY ARTISANS IN THE SOUTH OF FRANCE, PLACE YOU OCEANS AHEAD OF YOUR NEAREST COMPETITION. FOR THE MASTER TACTICIAN WHO DELIVERS EXCEPTIONAL PERFORMANCE IN ANY CONDITION, THERE IS NO BETTER FIT.

# CAPTAIN

SURROUNDED BY A RICH NAUTICAL BLUE COLOR SCHEME, THE WATCH FACE ON MARQ<sup>®</sup> CAPTAIN DISPLAYS THE CURRENT WEATHER. WIND SPEED, AS WELL AS TEMPERATURE AND TIDE INFORMATION, CAN HELP DECIDE AT A GLANCE IF CONDITIONS ARE RIGHT FOR A DAY ON THE WATER. THE CERAMIC BEZEL FEATURES A REGATTA TIMER THAT ADDS GPS TECHNOLOGY TO MAKE PRECISION STARTS AUTOMATIC. IT IS THE FIRST OF ITS KIND, GIVING SKIPPERS THE ABILITY TO HIT THE STARTING LINE AT THE EXACT MOMENT AND IN THE IDEAL POSITION.

#### SAPPHIRE CRYSTAL

TITANIUM BEZEL WITH POLISHED NAVY CERAMIC INLAY

JACQUARD-WEAVE NYLON STRAP WITH 22 MM QUICKFIT MECHANISM

46 X 14.7 MM CASE

SUNLIGHT-VISIBLE, TRANSFLECTIVE MEMORY-IN-PIXEL DISPLAY

MAN OVERBOARD MARK THE POSITION, AND RETURN WITH ARROW AND DISTANCE COUNTDOWN