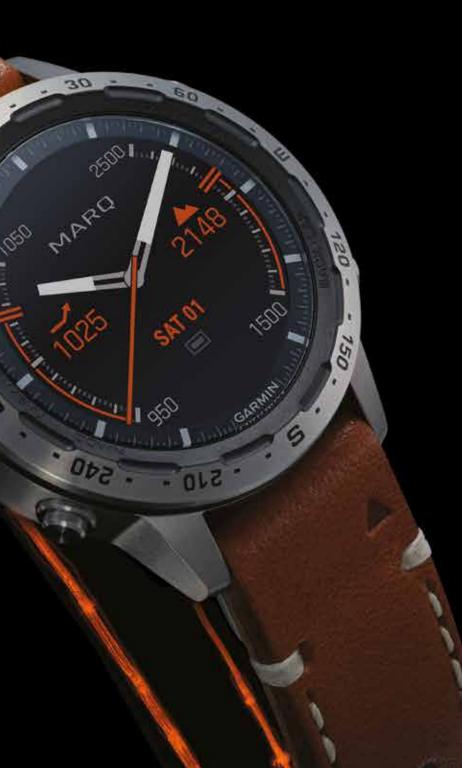

# ADVENTURER

WHETHER YOU CLIMB THE HIGHEST PEAKS OR ARE INSPIRED BY THOSE WHO DO, MARQ ADVENTURER COMPELS YOU TO PUSH FURTHER. NO OTHER MODERN TOOL WATCH PUTS SMART FEATURES, TOPOGRAPHIC MAPS AND REAL-TIME ASCENT DATA RIGHT AT THE WRIST. SHOULD ADVENTURE TAKE YOU TO HIGHER ALTITUDES, A PULSE OX SENSOR' MONITORS YOUR BLOOD OXYGEN SATURATION LEVELS. STAY TRUE TO YOUR PATH WITH BUILT-IN ABC NAVIGATION SENSORS AND AN ETCHED, 360-DEGREE COMPASS BEZEL. AN ITALIAN VACCHETTA LEATHER STRAP AGES BEAUTIFULLY TO ELEVATE YOUR STYLE, WHILE ITS ARTICULATED DESIGN ENSURES AN EXCEPTIONAL FIT AS YOU GO TO EXTREMES. THE FINER DETAILS, SUCH AS THE WIDE-GAUGE SIGNATURE "X" STITCH, IMPART CHARACTER AND UNPARALLELED DURABILITY. SO YOU CAN STAND ON TOP OF THE WORLD WITH AN EXTRAORDINARY INSTRUMENT, CRAFTED TO EXPLORE IT.

<sup>1</sup>This is not a medical device and is not intended for use in the diagnosis or monitoring of any medical condition; see Garmin.com/ataccuracy. Pulse Ox not available in all countries.

THE VINTAGE-INSPIRED MARQ® ADVENTURER PRESENTS A NEW APPROACH TO ADVENTURE. A DYNAMIC ALTIMETER SCALE FAITHFULLY RECORDS THE SUMMITS ACHIEVED AND THE VALLEYS CROSSED, WHILE A DYNAMIC BAROMETER WITH TREND LINE WARNS OF WEATHER THAT STANDS IN THE WAY. CHOSEN FOR ITS CLASSIC LOOK, THE ITALIAN VACCHETTA STRAP IS DEBOSSED TO PROVIDE MILES OF COMFORT. IT IS AN ENDURING STYLE THAT CONFIDENTLY SHOWS ANY OBJECTIVE IS WITHIN REACH.