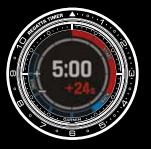

# DRIVER

WHETHER YOU SET COURSE RECORDS OR ARE INSPIRED BY THOSE WHO DO, MARQ' DRIVER ACCELERATES THAT PASSION FOR RACING. IT IS THE ONLY MODERN TOOL WATCH WITH SMART FEATURES AND MORE THAN 250 PRELOADED GLOBAL RACETRACKS. A TACHYMETER BEZEL DEMONSTRATES YOUR DEDICATION TO SPEED. AUTO LAP SPLITS AND LIVE DELTA TIME SHOW YOUR HARD-CHARGING, UNRELENTING PACE. AND THE MAGNIFICENT STYLING OF A STRONG YET BREATHABLE TITANIUM BRACELET KEEPS YOU COOL NO MATTER HOW HEATED THE CONTEST. ADD TO THAT AN EXTREMELY DURABLE DIAMOND-LIKE CARBON COATING WITH CERAMIC BEZEL INLAY, AND YOU HAVE THE FIRST INSTRUMENT CRAFTED FOR THE ONE WHO ALWAYS RESIDES IN THE POLE POSITION.

# DRIVER FEATURES

LIVE DELTA TIME COMPARES CURRENT LAP WITH FASTEST LAP OF SESSION