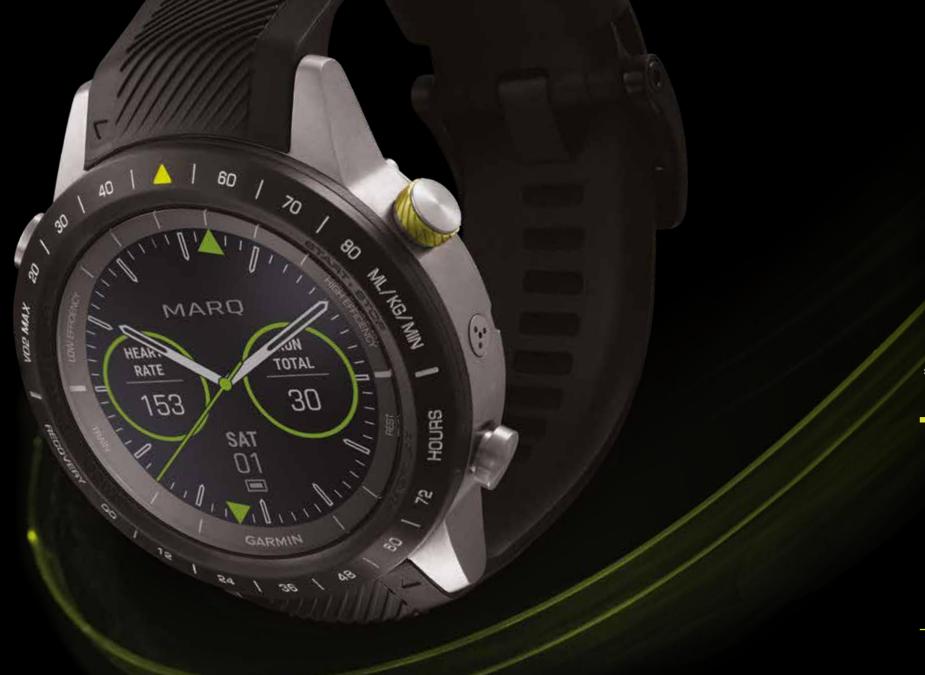

# ATHLETE

MARQ® ATHLETE CELEBRATES THE DRIVE TO EXCEL WITH A LUMINOUS ULTRALIGHT TITANIUM CASE AND 46 MM BRUSHED DLC-COATED BEZEL. A RUBBER STRAP – CHOSEN FOR ITS SECURE FIT AND ACCURATE SENSOR INDICATIONS – WEARS COMFORTABLY IN ANY COMPETITION AND ENSURES AN UNWAVERING FOCUS ON PERFORMANCE. CROSS THE FINISH LINE IN STYLE. FASHION A WINNING ATTITUDE EVERY DAY THEREAFTER.

## ATHLETE FEATURES

PERFORMANCE METRICS MONITOR YOUR PERFORMANCE, TRAINING AND RECOVERY

RUNNING DATA **BIOMECHANICAL MEASUREMENTS** FROM VERTICAL OSCILLATION TO STRIDE LENGTH

240 X 240 PIXEL DISPLAY RESOLUTION