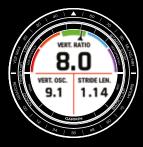

## ATHLETE FEATURES

PERFORMANCE METRICS MONITOR YOUR PERFORMANCE, TRAINING AND RECOVERY

RUNNING DATA **BIOMECHANICAL MEASUREMENTS** FROM VERTICAL OSCILLATION TO STRIDE LENGTH

240 X 240 PIXEL DISPLAY RESOLUTION