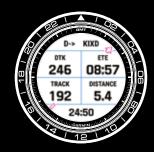

# COMMANDER

WHETHER YOU ANSWER THE CALL OF DUTY OR ARE INSPIRED BY THOSE WHO DO, MARQ COMMANDER IS HERE TO HELP YOU ACCOMPLISH YOUR MISSION. NO OTHER MODERN TOOL WATCH WITH SMART FEATURES OFFERS DUAL-FORMAT GPS COORDINATES, BUILT-IN TOPOGRAPHICAL MAPS AND A UTC BEZEL FOR UNPARALLELED SITUATIONAL AWARENESS. NIGHT VISION GOGGLE COMPATIBILITY AND JUMPMASTER FUNCTIONS LET YOU DEPLOY AT A MOMENT'S NOTICE. AND A DIAMOND-LIKE CARBON COATED TITANIUM CASE WITH KNURLED DETAILS ALLOWS YOU TO MOVE UNDETECTED IN THE SHADOWS. FINALLY, THE OPERATOR WHO SERVES WITH HONOR AND DIGNITY HAS A WATCH THAT DOES, TOO.

# N 38°51.333' W 094°47.941' 15S UD 43898 MGRS 02285

THE STEALTH DETAILS OF MARQ® COMMANDER REPRESENT A NEW DEDICATION TO DUTY. A KNURLED UTC BEZEL DISPLAYS AN ENDURING COMMITMENT TO PRECISION AND TEAMWORK. DESIGNED FOR COMFORT AND DURABILITY, THE ELITE JACQUARD-WEAVE NYLON STRAP HOLDS FAST IN ANY SITUATION. AND DUAL-FORMAT GPS COORDINATES DEMONSTRATE THE FLEXIBILITY AND PREPARATION THAT ACHIEVE EVERY OBJECTIVE. IT IS THE ULTIMATE EXPRESSION OF DETERMINATION, GIVING OPERATORS THE PRECISION TOOLS

THEY NEED TO SERVE AND PROTECT.

### **COMMANDER FEATURES**

DUAL-FORMAT GPS SEE MGRS, DEGREES/MINUTES/ SECONDS AND MORE

TOPO MAPPING PRELOADED WITH MAP DATA FOR AT-A-GLANCE NAVIGATION FOR LOCATION TRACKING

NIGHT VISION MODE REDUCE BACKLIGHT TO AVOID INTERFERING WITH NIGHT VISION GOGGLES