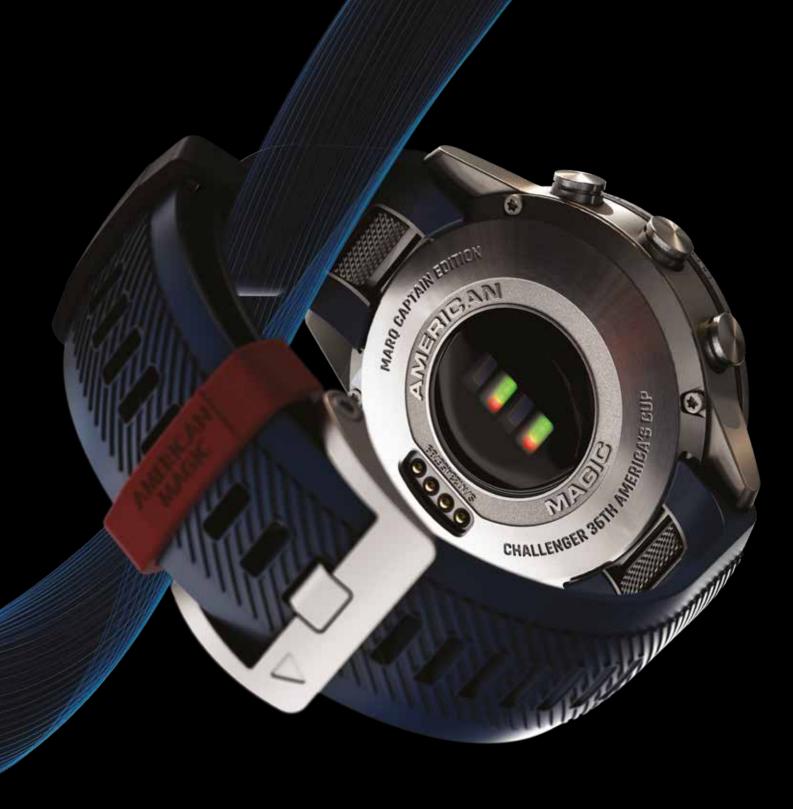

# CAPTAIN AMERICAN MAGIC EDITION

WHETHER YOU ARE ON THE TEAM OR SIMPLY INSPIRED BY THE BEST, MARQ<sup>®</sup> CAPTAIN: AMERICAN MAGIC EDITION SHOWS YOUR ALLEGIANCE TO THE GREATEST SAILING TEAM ON WATER. IT IS THE ONLY MODERN TOOL WATCH AT THE HELM OF TECHNOLOGY, ATHLETIC PERFORMANCE AND TACTICAL EXECUTION. AND IT WAS CREATED TOGETHER WITH THE TEAM IN PREPARATION FOR THE 36TH AMERICA'S CUP. SO COMMEMORATE THE CHALLENGE AND CELEBRATE WITH AMERICAN MAGIC AS THEY SAIL TOWARD VICTORY.

MARQ CAPTAIN: AMERICAN MAGIC EDITION IS BUILT FOR WHAT HAPPENS ON THE WATER. THE DUAL-COLOR NAUTICAL DESIGN AND BRANDED BEZEL LEAVE NO QUESTION AS TO WHO YOU'RE ROOTING FOR IN THE WORLD'S OLDEST INTERNATIONAL SPORTING EVENT. AND THE ALWAYS-ON DISPLAY HELPS YOU KEEP UP WITH THE TEAM'S SCHEDULE – ALWAYS COUNTING DOWN TO THE CHALLENGE FOR THE AULD MUG.

## CAPTAIN: AMERICAN MAGIC EDITION FEATURES

BUILT-IN ACTIVITY PROFILES PRELOADED WITH RUNNING, SWIMMING, BIKING, ROWING, SKIING AND MORE

SAPPHIRE CRYSTAL

TITANIUM WITH POLISHED NAVY CERAMIC INLAY

SILICONE RUBBER STRAP WITH 22 MM QUICKFIT® MECHANISM