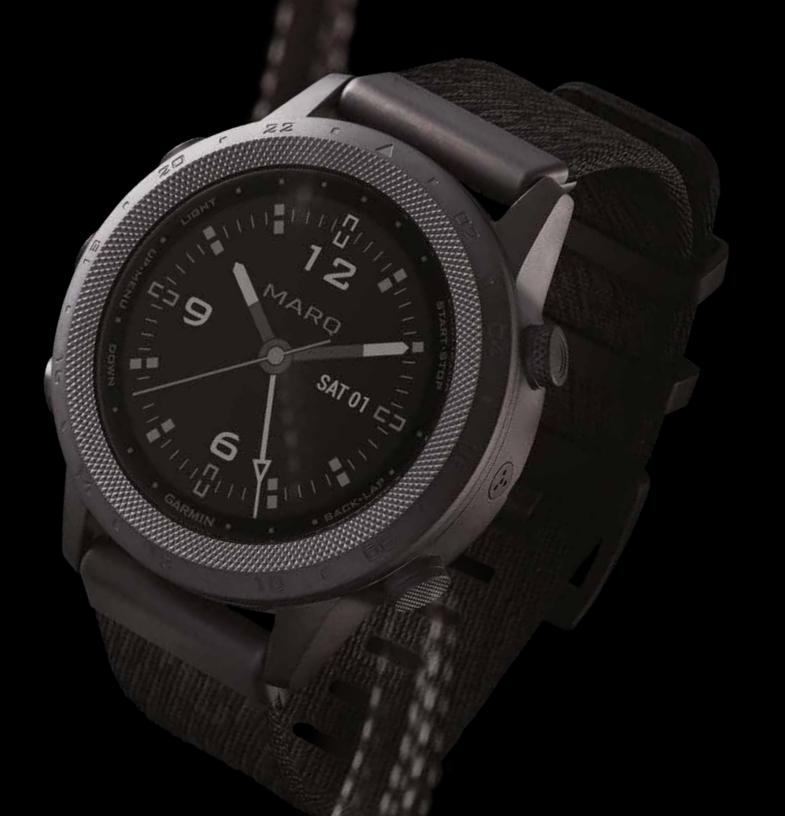

# COMMANDER

WHETHER YOU ANSWER THE CALL OF DUTY OR ARE INSPIRED BY THOSE WHO DO, MARQ COMMANDER IS HERE TO HELP YOU ACCOMPLISH YOUR MISSION. NO OTHER MODERN TOOL WATCH WITH SMART FEATURES OFFERS DUAL-FORMAT GPS COORDINATES, BUILT-IN TOPOGRAPHICAL MAPS AND A UTC BEZEL FOR UNPARALLELED SITUATIONAL AWARENESS. NIGHT VISION GOGGLE COMPATIBILITY AND JUMPMASTER FUNCTIONS LET YOU DEPLOY AT A MOMENT'S NOTICE. AND A DIAMOND-LIKE CARBON COATED TITANIUM CASE WITH KNURLED DETAILS ALLOWS YOU TO MOVE UNDETECTED IN THE SHADOWS. FINALLY, THE OPERATOR WHO SERVES WITH HONOR AND DIGNITY HAS A WATCH THAT DOES, TOO.

#### SAPPHIRE CRYSTAL

MATTE TITANIUM BEZEL WITH CERAMIC INLAY

JACQUARD-WEAVE NYLON STRAP WITH 22 MM QUICKFIT® MECHANISM

46 X 14.7 MM CASE

SUNLIGHT-VISIBLE, TRANSFLECTIVE MEMORY-IN-PIXEL DISPLAY