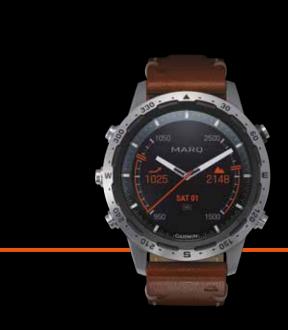

# COMMANDER

WHETHER YOU ANSWER THE CALL OF DUTY OR ARE INSPIRED BY THOSE WHO DO, MARQ COMMANDER IS HERE TO HELP YOU ACCOMPLISH YOUR MISSION. NO OTHER MODERN TOOL WATCH WITH SMART FEATURES OFFERS DUAL-FORMAT GPS COORDINATES, BUILT-IN TOPOGRAPHICAL MAPS AND A UTC BEZEL FOR UNPARALLELED SITUATIONAL AWARENESS. NIGHT VISION GOGGLE COMPATIBILITY AND JUMPMASTER FUNCTIONS LET YOU DEPLOY AT A MOMENT'S NOTICE. AND A DIAMOND-LIKE CARBON COATED TITANIUM CASE WITH KNURLED DETAILS ALLOWS YOU TO MOVE UNDETECTED IN THE SHADOWS. FINALLY, THE OPERATOR WHO SERVES WITH HONOR AND DIGNITY HAS A WATCH THAT DOES, TOO.

# N 38°51.333' W 094°47.941' 15S UD 43898 MGRS 02285

THE STEALTH DETAILS OF MARQ® COMMANDER REPRESENT A NEW DEDICATION TO DUTY. A KNURLED UTC BEZEL DISPLAYS AN ENDURING COMMITMENT TO PRECISION AND TEAMWORK. DESIGNED FOR COMFORT AND DURABILITY, THE ELITE JACQUARD-WEAVE NYLON STRAP HOLDS FAST IN ANY SITUATION. AND DUAL-FORMAT GPS COORDINATES DEMONSTRATE THE FLEXIBILITY AND PREPARATION THAT ACHIEVE EVERY OBJECTIVE. IT IS THE ULTIMATE EXPRESSION OF DETERMINATION, GIVING OPERATORS THE PRECISION TOOLS

THEY NEED TO SERVE AND PROTECT.