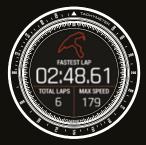

# DRIVER FEATURES

LIVE DELTA TIME COMPARES CURRENT LAP WITH FASTEST LAP OF SESSION

LAST RACE SUMMARY SEE FASTEST LAP, TOTAL LAPS AND MAX SPEED FROM YOUR SESSION

240 X 240 PIXEL DISPLAY RESOLUTION

128 G WEIGHT

SMARTWATCH MODE: UP TO 12 DAYS GPS MODE: UP TO 28 HOURS GPS WITH MUSIC: UP TO 9 HOURS ULTRATRAC<sup>™</sup> MODE: UP TO 48 HOURS