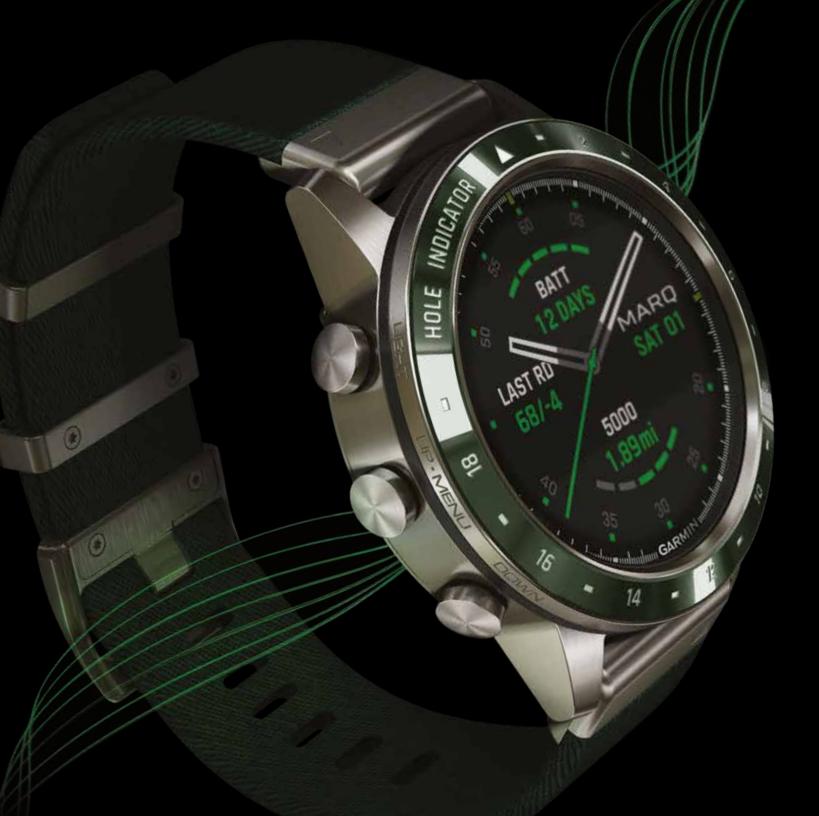

# GOLFER

100

WHETHER YOU PLAY THE TOUR OR ARE INSPIRED BY THOSE WHO DO, MARQ<sup>®</sup> GOLFER REPRESENTS YOUR PASSION FOR THE GAME. IT'S THE ONLY MODERN TOOL WATCH WITH SMART FEATURES, MORE THAN 41,000 PRELOADED GOLF COURSES AND THE MOST ADVANCED GAME-TRACKING DATA EVER. A VIRTUAL CADDIE TELLS YOU WHAT TO HIT AND WHERE TO AIM - A TRUSTED CONFIDANT BY YOUR SIDE AS YOU STRIVE FOR GREATNESS. THE CERAMIC BEZEL'S 18 CUSTOM-ETCHED HOLE MARKINGS SHOW OTHERS WHERE YOU SPEND YOUR TIME. WHILE THE TRITONE GREEN JACQUARD-WEAVE NYLON STRAP PROVIDES AN EXCEPTIONAL FIT NO MATTER HOW BIG THE SHOT. SO GO FOR GLORY. NEVER HOLD BACK. AND WEAR THE LUXURY WATCH THAT SAYS YOU CAME TO WIN.

THOSE WHO LIVE FOR THE GAME NOW CAN TAKE IT EVERYWHERE THEY GO. WITH A GOLF COURSE-INSPIRED COLOR SCHEME AND CUSTOM-ETCHED BEZEL, MARQ GOLFER WON'T LET YOUR PASSION GO UNNOTICED. YOUR LAST ROUND'S SCORE WILL BE UNIQUELY DISPLAYED ON THE WATCH FACE SO YOU CAN RELIVE THE EXCITEMENT LONG AFTER THE 18TH GREEN.

# **GOLFER FEATURES**

WIND SPEED AND DIRECTION SEE HOW THE WEATHER' AFFECTS YOUR CLUB CHOICE AND AIM