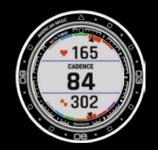

## ATHLETE FEATURES

PERFORMANCE METRICS MONITOR YOUR PERFORMANCE, TRAINING AND RECOVERY

RUNNING DATA **BIOMECHANICAL MEASUREMENTS** FROM VERTICAL OSCILLATION TO STRIDE LENGTH

240 X 240 PIXEL DISPLAY RESOLUTION