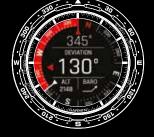

### ADVENTURER FEATURES

TOPO MAPS NAVIGATION AT THE WRIST ALSO SHOWS POPULARITY ROUTES AND SKI MAP

EXPEDITION APP TRACK LOG WITH WAYPOINTS, EMERGENCY NAVIGATION AND UP TO 4 WEEKS OF GPS

ORIENTEERING FEATURE SEE HEADING DEVIATION AND ELEVATION CONTOUR LINES FOR ULTIMATE AWARENESS

# N 38°51.333' W 094°47.941' 15S UD 43898 MGRS 02285

THE STEALTH DETAILS OF MARQ® COMMANDER REPRESENT A NEW DEDICATION TO DUTY. A KNURLED UTC BEZEL DISPLAYS AN ENDURING COMMITMENT TO PRECISION AND TEAMWORK. DESIGNED FOR COMFORT AND DURABILITY, THE ELITE JACQUARD-WEAVE NYLON STRAP HOLDS FAST IN ANY SITUATION. AND DUAL-FORMAT GPS COORDINATES DEMONSTRATE THE FLEXIBILITY AND PREPARATION THAT ACHIEVE EVERY OBJECTIVE. IT IS THE ULTIMATE EXPRESSION OF DETERMINATION, GIVING OPERATORS THE PRECISION TOOLS