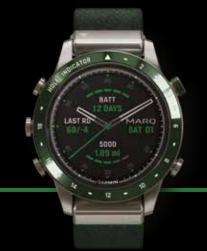

# GOLFER

100

WHETHER YOU PLAY THE TOUR OR ARE INSPIRED BY THOSE WHO DO, MARQ<sup>®</sup> GOLFER REPRESENTS YOUR PASSION FOR THE GAME. IT'S THE ONLY MODERN TOOL WATCH WITH SMART FEATURES, MORE THAN 41,000 PRELOADED GOLF COURSES AND THE MOST ADVANCED GAME-TRACKING DATA EVER. A VIRTUAL CADDIE TELLS YOU WHAT TO HIT AND WHERE TO AIM - A TRUSTED CONFIDANT BY YOUR SIDE AS YOU STRIVE FOR GREATNESS. THE CERAMIC BEZEL'S 18 CUSTOM-ETCHED HOLE MARKINGS SHOW OTHERS WHERE YOU SPEND YOUR TIME. WHILE THE TRITONE GREEN JACQUARD-WEAVE NYLON STRAP PROVIDES AN EXCEPTIONAL FIT NO MATTER HOW BIG THE SHOT. SO GO FOR GLORY. NEVER HOLD BACK. AND WEAR THE LUXURY WATCH THAT SAYS YOU CAME TO WIN.

THOSE WHO LIVE FOR THE GAME NOW CAN TAKE IT EVERYWHERE THEY GO. WITH A GOLF COURSE-INSPIRED COLOR SCHEME AND CUSTOM-ETCHED BEZEL, MARQ GOLFER WON'T LET YOUR PASSION GO UNNOTICED. YOUR LAST ROUND'S SCORE WILL BE UNIQUELY DISPLAYED ON THE WATCH FACE SO YOU CAN RELIVE THE EXCITEMENT LONG AFTER THE 18TH GREEN.