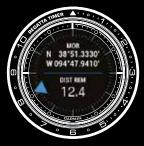

#### 144 G WEIGHT

SMARTWATCH MODE: UP TO 12 DAYS GPS MODE: UP TO 28 HOURS GPS WITH MUSIC: UP TO 9 HOURS ULTRATRAC™ MODE: UP TO 48 HOURS

WHETHER YOU OWN THE CUP OR ARE INSPIRED BY THOSE WHO DO, MARQ CAPTAIN SHOWS YOUR PASSION FOR LIFE AT SEA. IT IS THE MODERN TOOL WATCH WITH ADVANCED NAUTICAL AND SMART FEATURES THAT ONE SIMPLY WON'T FIND IN A TRADITIONAL TIMEPIECE. A REVOLUTIONARY REGATTA TIMER ENHANCED WITH GPS TECHNOLOGY PINPOINTS THE START LIKE NEVER BEFORE. TACK ASSIST AND A MAN OVERBOARD BUTTON ARE DESIGNED FOR THOSE WHO LIVE LIFE AT THE HELM. AND EXQUISITE NAUTICAL DETAILS, SUCH AS A NAVY CERAMIC BEZEL AND JACQUARD-WEAVE STRAP MADE BY ARTISANS IN THE SOUTH OF FRANCE, PLACE YOU OCEANS AHEAD OF YOUR NEAREST COMPETITION. FOR THE MASTER TACTICIAN WHO DELIVERS EXCEPTIONAL PERFORMANCE IN ANY CONDITION, THERE IS NO BETTER FIT.

#### SAPPHIRE CRYSTAL

TITANIUM BEZEL WITH POLISHED NAVY CERAMIC INLAY

JACQUARD-WEAVE NYLON STRAP WITH 22 MM QUICKFIT MECHANISM

46 X 14.7 MM CASE

SUNLIGHT-VISIBLE, TRANSFLECTIVE MEMORY-IN-PIXEL DISPLAY

MAN OVERBOARD MARK THE POSITION, AND RETURN WITH ARROW AND DISTANCE COUNTDOWN