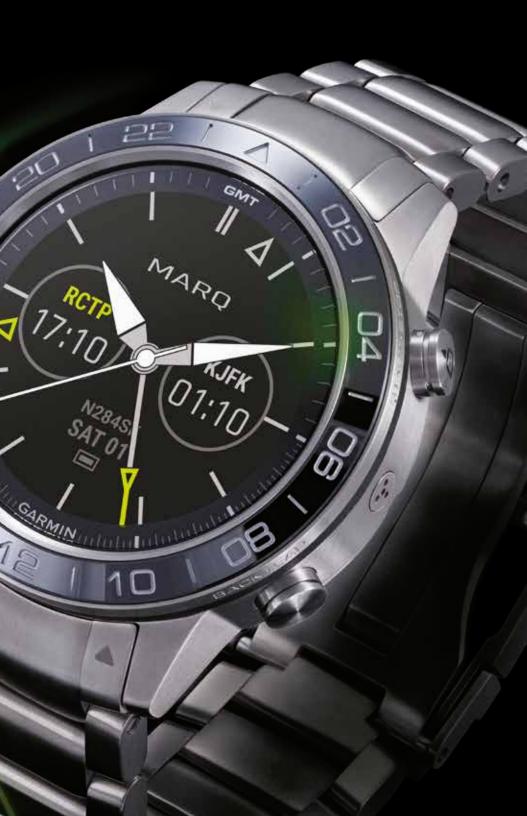

# AVIATOR

WHETHER YOU ARE A PILOT OR AN AVIATION ENTHUSIAST, MARQ' AVIATOR IS HERE TO CHAMPION YOUR SPIRIT OF FLIGHT IN EVERY WAY. IT IS THE SINGULAR MODERN TOOL WATCH TO GUIDE YOU ANYWHERE LIFE LEADS. SMART FEATURES, THE WORLDWIDE AERONAUTICAL DATABASE AND DIRECT-TO EMERGENCY NAVIGATION MAKE IT SO, WHILE DETAILED NEXRAD WEATHER RADAR AND GARMIN AVIONICS INTEGRATION ENSURE YOU'RE ALWAYS IN THE PILOT'S SEAT. A MIRROR-POLISHED, 24-HOUR GMT BEZEL AND TWO ADDITIONAL TIME ZONES RECORD YOUR EXTENSIVE TRAVELS. AND THE LUMINOUS, SWEPT-WING TITANIUM BRACELET FITS WITH PRECISION – EVEN WHEN TIMES ARE TURBULENT. WITH EACH TAKEOFF, IT SHOWS WHERE YOU'RE HEADED. ALONG THE WAY, IT SHOWS YOU'VE ARRIVED.

THE CLASSIC DESIGN OF MARQ® AVIATOR PAYS HOMAGE TO PILOTS EVERYWHERE. PRECISION MARKINGS ARE LASER ETCHED ONTO THE 46 MM CERAMIC BEZEL, WHICH IS THEN COATED WITH A THIN LAYER OF METAL AND POLISHED TO A MIRROR SHINE. THE TITANIUM BRACELET LEADS TO A SAFETY CLASP THAT MICRO-ADJUSTS FOR THE PERFECT, AND PREMIUM, FIT. IT IS AN ELEVATION OF STYLE TO COMPLEMENT A DEVOTION TO FLIGHT.

#### SAPPHIRE CRYSTAL

TITANIUM BEZEL WITH POLISHED CERAMIC INLAY

TITANIUM BRACELET WITH 22 MM QUICKFIT<sup>®</sup> MECHANISM

46 X 14.7 MM CASE

SUNLIGHT-VISIBLE, TRANSFLECTIVE MEMORY-IN-PIXEL DISPLAY