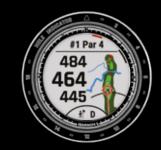

# GOLFER

100

WHETHER YOU PLAY THE TOUR OR ARE INSPIRED BY THOSE WHO DO, MARQ<sup>®</sup> GOLFER REPRESENTS YOUR PASSION FOR THE GAME. IT'S THE ONLY MODERN TOOL WATCH WITH SMART FEATURES, MORE THAN 41,000 PRELOADED GOLF COURSES AND THE MOST ADVANCED GAME-TRACKING DATA EVER. A VIRTUAL CADDIE TELLS YOU WHAT TO HIT AND WHERE TO AIM - A TRUSTED CONFIDANT BY YOUR SIDE AS YOU STRIVE FOR GREATNESS. THE CERAMIC BEZEL'S 18 CUSTOM-ETCHED HOLE MARKINGS SHOW OTHERS WHERE YOU SPEND YOUR TIME. WHILE THE TRITONE GREEN JACQUARD-WEAVE NYLON STRAP PROVIDES AN EXCEPTIONAL FIT NO MATTER HOW BIG THE SHOT. SO GO FOR GLORY. NEVER HOLD BACK. AND WEAR THE LUXURY WATCH THAT SAYS YOU CAME TO WIN.