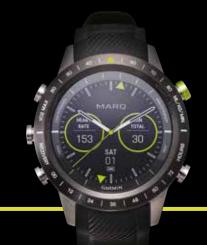

# ATHLETE

MARQ® ATHLETE CELEBRATES THE DRIVE TO EXCEL WITH A LUMINOUS ULTRALIGHT TITANIUM CASE AND 46 MM BRUSHED DLC-COATED BEZEL. A RUBBER STRAP – CHOSEN FOR ITS SECURE FIT AND ACCURATE SENSOR INDICATIONS – WEARS COMFORTABLY IN ANY COMPETITION AND ENSURES AN UNWAVERING FOCUS ON PERFORMANCE. CROSS THE FINISH LINE IN STYLE. FASHION A WINNING ATTITUDE EVERY DAY THEREAFTER.

## ATHLETE FEATURES

PERFORMANCE METRICS MONITOR YOUR PERFORMANCE, TRAINING AND RECOVERY

RUNNING DATA **BIOMECHANICAL MEASUREMENTS** FROM VERTICAL OSCILLATION TO STRIDE LENGTH

240 X 240 PIXEL DISPLAY RESOLUTION