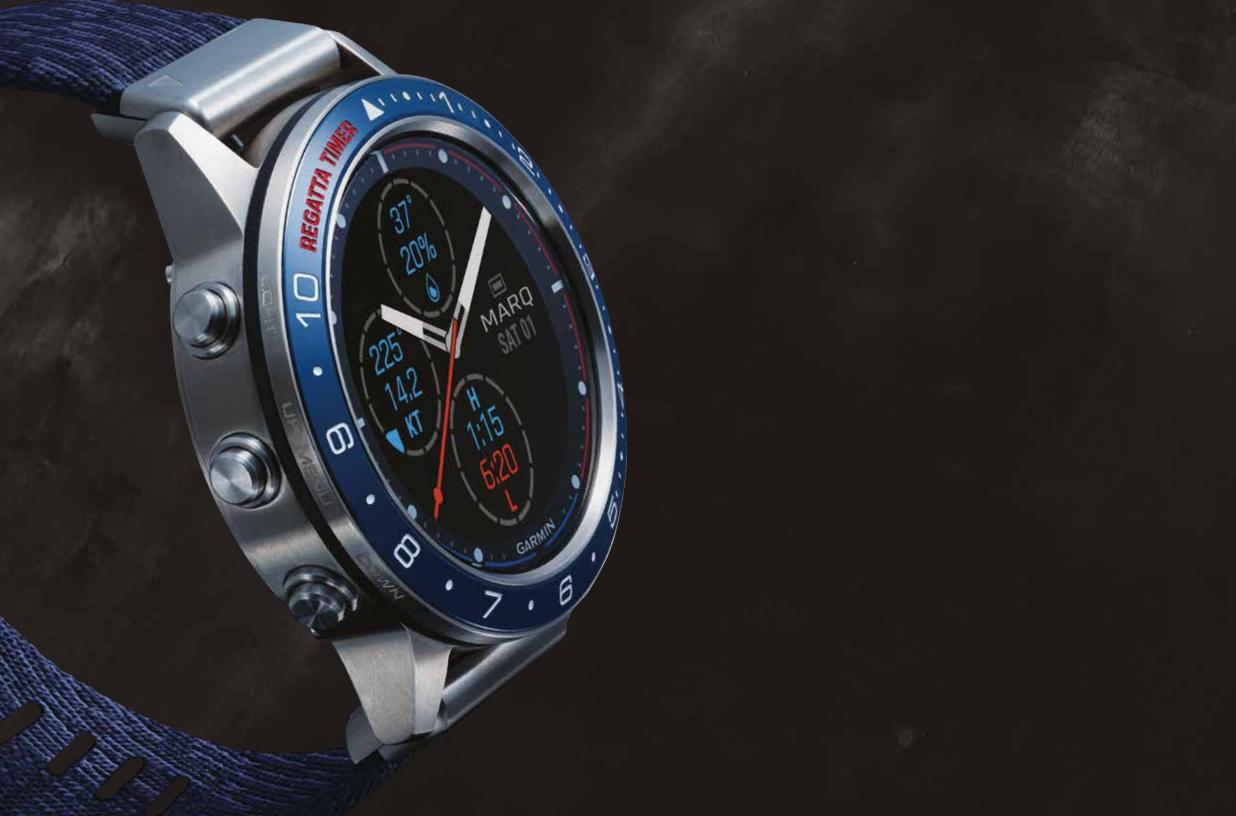

#### 144 G WEIGHT

SMARTWATCH MODE: UP TO 12 DAYS GPS MODE: UP TO 28 HOURS GPS WITH MUSIC: UP TO 9 HOURS ULTRATRAC™ MODE: UP TO 48 HOURS

WHETHER YOU OWN THE CUP OR ARE INSPIRED BY THOSE WHO DO, MARQ CAPTAIN SHOWS YOUR PASSION FOR LIFE AT SEA. IT IS THE MODERN TOOL WATCH WITH ADVANCED NAUTICAL AND SMART FEATURES THAT ONE SIMPLY WON'T FIND IN A TRADITIONAL TIMEPIECE. A REVOLUTIONARY REGATTA TIMER ENHANCED WITH GPS TECHNOLOGY PINPOINTS THE START LIKE NEVER BEFORE. TACK ASSIST AND A MAN OVERBOARD BUTTON ARE DESIGNED FOR THOSE WHO LIVE LIFE AT THE HELM. AND EXQUISITE NAUTICAL DETAILS, SUCH AS A NAVY CERAMIC BEZEL AND JACQUARD-WEAVE STRAP MADE BY ARTISANS IN THE SOUTH OF FRANCE, PLACE YOU OCEANS AHEAD OF YOUR NEAREST COMPETITION. FOR THE MASTER TACTICIAN WHO DELIVERS EXCEPTIONAL PERFORMANCE IN ANY CONDITION, THERE IS NO BETTER FIT.

# CAPTAIN

SURROUNDED BY A RICH NAUTICAL BLUE COLOR SCHEME, THE WATCH FACE ON MARQ<sup>®</sup> CAPTAIN DISPLAYS THE CURRENT WEATHER. WIND SPEED, AS WELL AS TEMPERATURE AND TIDE INFORMATION, CAN HELP DECIDE AT A GLANCE IF CONDITIONS ARE RIGHT FOR A DAY ON THE WATER. THE CERAMIC BEZEL FEATURES A REGATTA TIMER THAT ADDS GPS TECHNOLOGY TO MAKE PRECISION STARTS AUTOMATIC. IT IS THE FIRST OF ITS KIND, GIVING SKIPPERS THE ABILITY TO HIT THE STARTING LINE AT THE EXACT MOMENT AND IN THE IDEAL POSITION.

### CAPTAIN FEATURES

REGATTA TIMER PRECISION STARTS ARE VIRTUALLY AUTOMATIC WITH ENHANCED GPS TECHNOLOGY TACK ASSIST MAXIMIZE EFFICIENCY BY MONITORING WIND SPEED AND DIRECTION

#### SAPPHIRE CRYSTAL

TITANIUM BEZEL WITH POLISHED NAVY CERAMIC INLAY

JACQUARD-WEAVE NYLON STRAP WITH 22 MM QUICKFIT MECHANISM

46 X 14.7 MM CASE

SUNLIGHT-VISIBLE, TRANSFLECTIVE MEMORY-IN-PIXEL DISPLAY

MAN OVERBOARD MARK THE POSITION, AND RETURN WITH ARROW AND DISTANCE COUNTDOWN