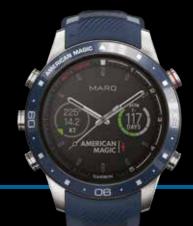

# CAPTAIN AMERICAN MAGIC EDITION

WHETHER YOU ARE ON THE TEAM OR SIMPLY INSPIRED BY THE BEST, MARQ<sup>®</sup> CAPTAIN: AMERICAN MAGIC EDITION SHOWS YOUR ALLEGIANCE TO THE GREATEST SAILING TEAM ON WATER. IT IS THE ONLY MODERN TOOL WATCH AT THE HELM OF TECHNOLOGY, ATHLETIC PERFORMANCE AND TACTICAL EXECUTION. AND IT WAS CREATED TOGETHER WITH THE TEAM IN PREPARATION FOR THE 36TH AMERICA'S CUP. SO COMMEMORATE THE CHALLENGE AND CELEBRATE WITH AMERICAN MAGIC AS THEY SAIL TOWARD VICTORY.

MARQ CAPTAIN: AMERICAN MAGIC EDITION IS BUILT FOR WHAT HAPPENS ON THE WATER. THE DUAL-COLOR NAUTICAL DESIGN AND BRANDED BEZEL LEAVE NO QUESTION AS TO WHO YOU'RE ROOTING FOR IN THE WORLD'S OLDEST INTERNATIONAL SPORTING EVENT. AND THE ALWAYS-ON DISPLAY HELPS YOU KEEP UP WITH THE TEAM'S SCHEDULE – ALWAYS COUNTING DOWN TO THE CHALLENGE FOR THE AULD MUG.

## CAPTAIN: AMERICAN MAGIC EDITION FEATURES

BUILT-IN ACTIVITY PROFILES PRELOADED WITH RUNNING, SWIMMING, BIKING, ROWING, SKIING AND MORE

SAPPHIRE CRYSTAL

TITANIUM WITH POLISHED NAVY CERAMIC INLAY

SILICONE RUBBER STRAP WITH 22 MM QUICKFIT® MECHANISM