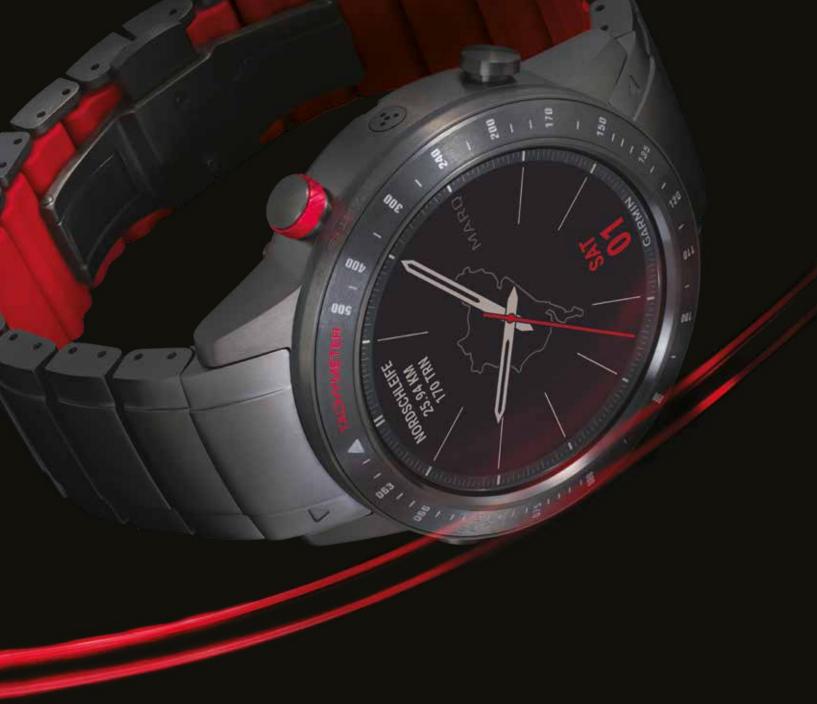

#### 144 G WEIGHT

SMARTWATCH MODE: UP TO 12 DAYS GPS MODE: UP TO 28 HOURS GPS WITH MUSIC: UP TO 9 HOURS ULTRATRAC™ MODE: UP TO 48 HOURS

WHETHER YOU OWN THE CUP OR ARE INSPIRED BY THOSE WHO DO, MARQ CAPTAIN SHOWS YOUR PASSION FOR LIFE AT SEA. IT IS THE MODERN TOOL WATCH WITH ADVANCED NAUTICAL AND SMART FEATURES THAT ONE SIMPLY WON'T FIND IN A TRADITIONAL TIMEPIECE. A REVOLUTIONARY REGATTA TIMER ENHANCED WITH GPS TECHNOLOGY PINPOINTS THE START LIKE NEVER BEFORE. TACK ASSIST AND A MAN OVERBOARD BUTTON ARE DESIGNED FOR THOSE WHO LIVE LIFE AT THE HELM. AND EXQUISITE NAUTICAL DETAILS, SUCH AS A NAVY CERAMIC BEZEL AND JACQUARD-WEAVE STRAP MADE BY ARTISANS IN THE SOUTH OF FRANCE, PLACE YOU OCEANS AHEAD OF YOUR NEAREST COMPETITION. FOR THE MASTER TACTICIAN WHO DELIVERS EXCEPTIONAL PERFORMANCE IN ANY CONDITION, THERE IS NO BETTER FIT.

# CAPTAIN

SURROUNDED BY A RICH NAUTICAL BLUE COLOR SCHEME, THE WATCH FACE ON MARQ<sup>®</sup> CAPTAIN DISPLAYS THE CURRENT WEATHER. WIND SPEED, AS WELL AS TEMPERATURE AND TIDE INFORMATION, CAN HELP DECIDE AT A GLANCE IF CONDITIONS ARE RIGHT FOR A DAY ON THE WATER. THE CERAMIC BEZEL FEATURES A REGATTA TIMER THAT ADDS GPS TECHNOLOGY TO MAKE PRECISION STARTS AUTOMATIC. IT IS THE FIRST OF ITS KIND, GIVING SKIPPERS THE ABILITY TO HIT THE STARTING LINE AT THE EXACT MOMENT AND IN THE IDEAL POSITION.