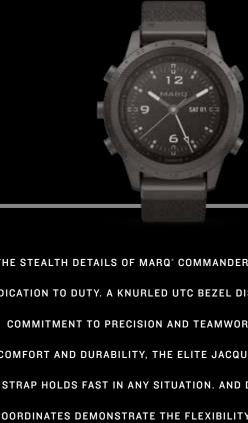

# COMMANDER

WHETHER YOU ANSWER THE CALL OF DUTY OR ARE INSPIRED BY THOSE WHO DO, MARQ COMMANDER IS HERE TO HELP YOU ACCOMPLISH YOUR MISSION. NO OTHER MODERN TOOL WATCH WITH SMART FEATURES OFFERS DUAL-FORMAT GPS COORDINATES, BUILT-IN TOPOGRAPHICAL MAPS AND A UTC BEZEL FOR UNPARALLELED SITUATIONAL AWARENESS. NIGHT VISION GOGGLE COMPATIBILITY AND JUMPMASTER FUNCTIONS LET YOU DEPLOY AT A MOMENT'S NOTICE. AND A DIAMOND-LIKE CARBON COATED TITANIUM CASE WITH KNURLED DETAILS ALLOWS YOU TO MOVE UNDETECTED IN THE SHADOWS. FINALLY, THE OPERATOR WHO SERVES WITH HONOR AND DIGNITY HAS A WATCH THAT DOES, TOO.

# N 38°51.333' W 094°47.941' 15S UD 43898 MGRS 02285

THE STEALTH DETAILS OF MARQ® COMMANDER REPRESENT A NEW DEDICATION TO DUTY. A KNURLED UTC BEZEL DISPLAYS AN ENDURING COMMITMENT TO PRECISION AND TEAMWORK. DESIGNED FOR COMFORT AND DURABILITY, THE ELITE JACQUARD-WEAVE NYLON STRAP HOLDS FAST IN ANY SITUATION. AND DUAL-FORMAT GPS COORDINATES DEMONSTRATE THE FLEXIBILITY AND PREPARATION THAT ACHIEVE EVERY OBJECTIVE. IT IS THE ULTIMATE EXPRESSION OF DETERMINATION, GIVING OPERATORS THE PRECISION TOOLS

THEY NEED TO SERVE AND PROTECT.