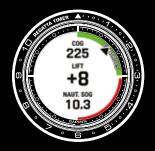

#### 144 G WEIGHT

SMARTWATCH MODE: UP TO 12 DAYS GPS MODE: UP TO 28 HOURS GPS WITH MUSIC: UP TO 9 HOURS ULTRATRAC™ MODE: UP TO 48 HOURS

WHETHER YOU OWN THE CUP OR ARE INSPIRED BY THOSE WHO DO, MARQ CAPTAIN SHOWS YOUR PASSION FOR LIFE AT SEA. IT IS THE MODERN TOOL WATCH WITH ADVANCED NAUTICAL AND SMART FEATURES THAT ONE SIMPLY WON'T FIND IN A TRADITIONAL TIMEPIECE. A REVOLUTIONARY REGATTA TIMER ENHANCED WITH GPS TECHNOLOGY PINPOINTS THE START LIKE NEVER BEFORE. TACK ASSIST AND A MAN OVERBOARD BUTTON ARE DESIGNED FOR THOSE WHO LIVE LIFE AT THE HELM. AND EXQUISITE NAUTICAL DETAILS, SUCH AS A NAVY CERAMIC BEZEL AND JACQUARD-WEAVE STRAP MADE BY ARTISANS IN THE SOUTH OF FRANCE, PLACE YOU OCEANS AHEAD OF YOUR NEAREST COMPETITION. FOR THE MASTER TACTICIAN WHO DELIVERS EXCEPTIONAL PERFORMANCE IN ANY CONDITION, THERE IS NO BETTER FIT.

# CAPTAIN

SURROUNDED BY A RICH NAUTICAL BLUE COLOR SCHEME, THE WATCH FACE ON MARQ<sup>®</sup> CAPTAIN DISPLAYS THE CURRENT WEATHER. WIND SPEED, AS WELL AS TEMPERATURE AND TIDE INFORMATION, CAN HELP DECIDE AT A GLANCE IF CONDITIONS ARE RIGHT FOR A DAY ON THE WATER. THE CERAMIC BEZEL FEATURES A REGATTA TIMER THAT ADDS GPS TECHNOLOGY TO MAKE PRECISION STARTS AUTOMATIC. IT IS THE FIRST OF ITS KIND, GIVING SKIPPERS THE ABILITY TO HIT THE STARTING LINE AT THE EXACT MOMENT AND IN THE IDEAL POSITION.

### CAPTAIN FEATURES

REGATTA TIMER PRECISION STARTS ARE VIRTUALLY AUTOMATIC WITH ENHANCED GPS TECHNOLOGY TACK ASSIST MAXIMIZE EFFICIENCY BY MONITORING WIND SPEED AND DIRECTION